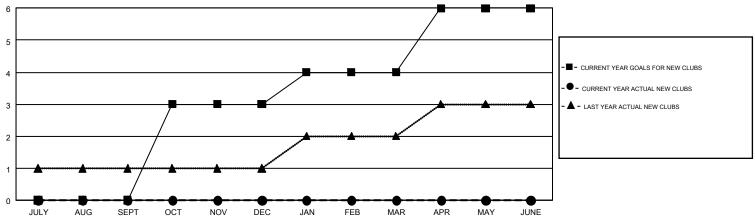

## GOALS AND ACTUAL NEW CLUBS CUMULATIVE

## GMT MONTHLY MEMBERSHIP PROGRESS REPORT

Multiple District 12

Results as of: 12/31/2018

**LOCATION: TENNESSEE** 

GMT: CARLTON LLOYD GMT CA 1

| Clubs                 |               |           |               | Members               |                           |                         |                                                    |  |
|-----------------------|---------------|-----------|---------------|-----------------------|---------------------------|-------------------------|----------------------------------------------------|--|
| RESULTS FOR 2018-2019 |               |           |               | RESULTS FOR 2018-2019 |                           |                         |                                                    |  |
| QUARTER               | NEW CLUB GOAL | NEW CLUBS | DROPPED CLUBS | QUARTER               | MEMBER GROWTH NET<br>GOAL | MEMBER GROWTH<br>ACTUAL | DROPPED<br>MEMBERS ACTUAL<br>(including transfers) |  |
| JULY/AUG/SEPT         | 0             | 0         | 3             | JULY/AUG/SEPT         | 38                        | 124                     | 235                                                |  |
| OCT/NOV/DEC           | 3             | 0         | 2             | OCT/NOV/DEC           | 111                       | 87                      | 160                                                |  |
| JAN/FEB/MAR           | 1             | 0         | 0             | JAN/FEB/MAR           | 87                        | 0                       | 0                                                  |  |
| APR/MAY/JUNE          | 2             | 0         | 0             | APR/MAY/JUNE          | 97                        | 0                       | 0                                                  |  |