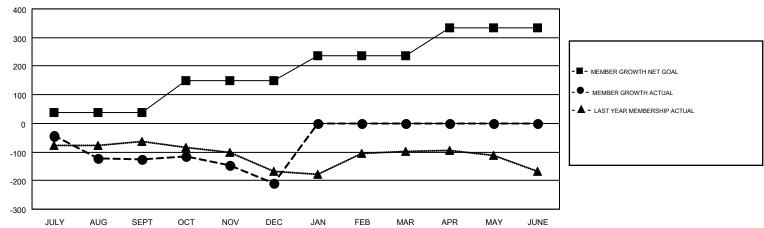

## GOALS AND ACTUAL MEMBERS CUMULATIVE

| DROPPED CLUBS: 5                                                                  |    | 78 CLUBS OF 208 ADDED 1 OR MORE<br>NEW MEMBERS | MALE                            | , , ,          |     |
|-----------------------------------------------------------------------------------|----|------------------------------------------------|---------------------------------|----------------|-----|
| DROPPED MEMBERS                                                                   |    |                                                | FEMALE                          | 1,715 (36.35%) |     |
| DECEASED                                                                          | 31 | CLICK HERE FOR CUMULATIVE                      | TOTAL FAMILY UNIT MEMBERS       |                | 962 |
| CLUB CANCELLED         65           OTHER         299           TOTAL         395 |    | MEMBERSHIP DATA                                | FAMILY MEMBERS PAYING HALF DUES |                | 488 |
|                                                                                   |    |                                                |                                 |                |     |

## GMT MONTHLY MEMBERSHIP PROGRESS REPORT

Multiple District 12

Results as of: 12/31/2018

**LOCATION: TENNESSEE** 

GMT: CARLTON LLOYD GMT CA 1

| Clubs                 |               |           |               | Members               |                           |                         |                                                    |  |
|-----------------------|---------------|-----------|---------------|-----------------------|---------------------------|-------------------------|----------------------------------------------------|--|
| RESULTS FOR 2018-2019 |               |           |               | RESULTS FOR 2018-2019 |                           |                         |                                                    |  |
| QUARTER               | NEW CLUB GOAL | NEW CLUBS | DROPPED CLUBS | QUARTER               | MEMBER GROWTH NET<br>GOAL | MEMBER GROWTH<br>ACTUAL | DROPPED<br>MEMBERS ACTUAL<br>(including transfers) |  |
| JULY/AUG/SEPT         | 0             | 0         | 3             | JULY/AUG/SEPT         | 38                        | 124                     | 235                                                |  |
| OCT/NOV/DEC           | 3             | 0         | 2             | OCT/NOV/DEC           | 111                       | 87                      | 160                                                |  |
| JAN/FEB/MAR           | 1             | 0         | 0             | JAN/FEB/MAR           | 87                        | 0                       | 0                                                  |  |
| APR/MAY/JUNE          | 2             | 0         | 0             | APR/MAY/JUNE          | 97                        | 0                       | 0                                                  |  |